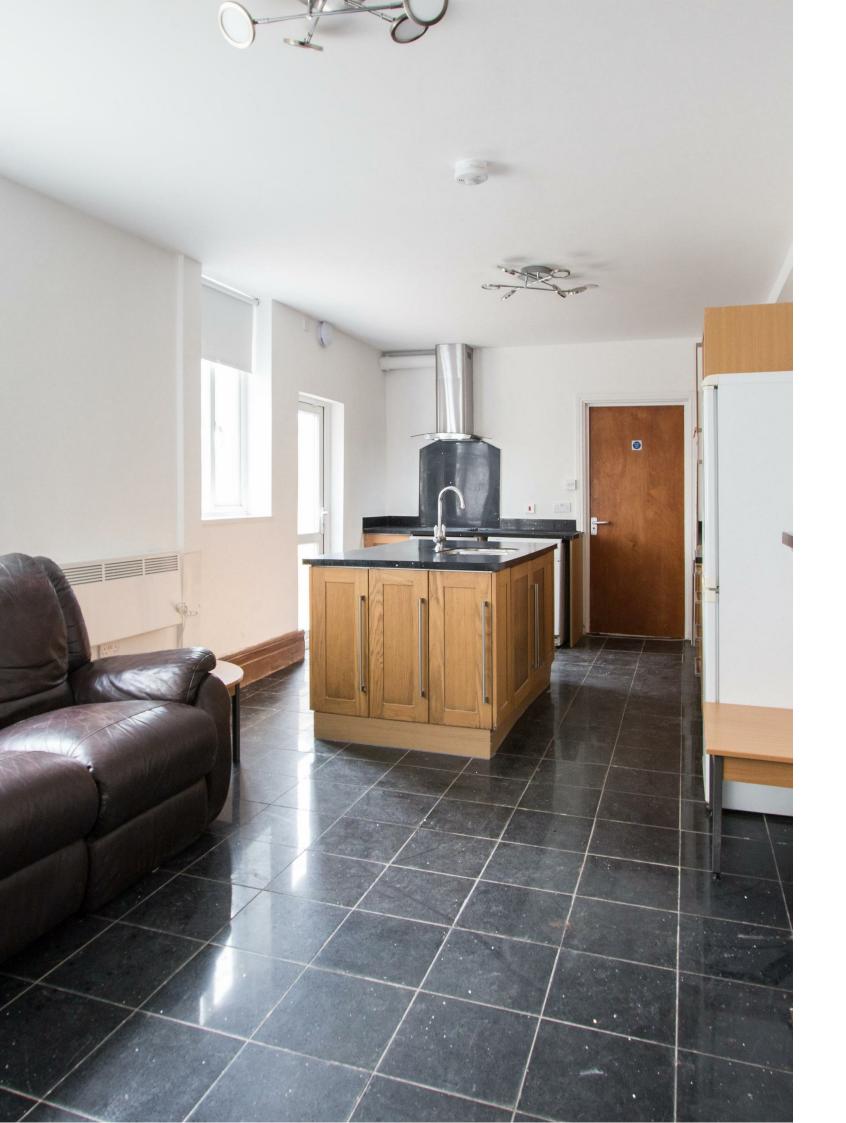

## MARLBOROUGH ROAD PENYLAN, CF23 5BX - £850 PER MONTH

JeffreyRoss are delighted to offer to the rental market this quite superb, one bedroom GARDEN apartment on the everpopular and brilliantly conveniently located Marlborough Road, Penylan - just on the corner of Wellfield Road and across the street from Roath Rec. This ground-floor, rear apartment offers an excellent lounge / kitchen space with kitchen island, superb storage space and generously sized living area which is large enough to cater for two sofas. To the rear of the flat is a spacious double bedroom with excellent clothes storage space. To the front of the flat is a modern shower room, brilliant storage cupboard and a gorgeous entrance hallway which showcases a lovely, original tiled floor. Outside the property is a private courtyard - perfect for the forthcoming summer. A brilliant property that would work well for a couple.