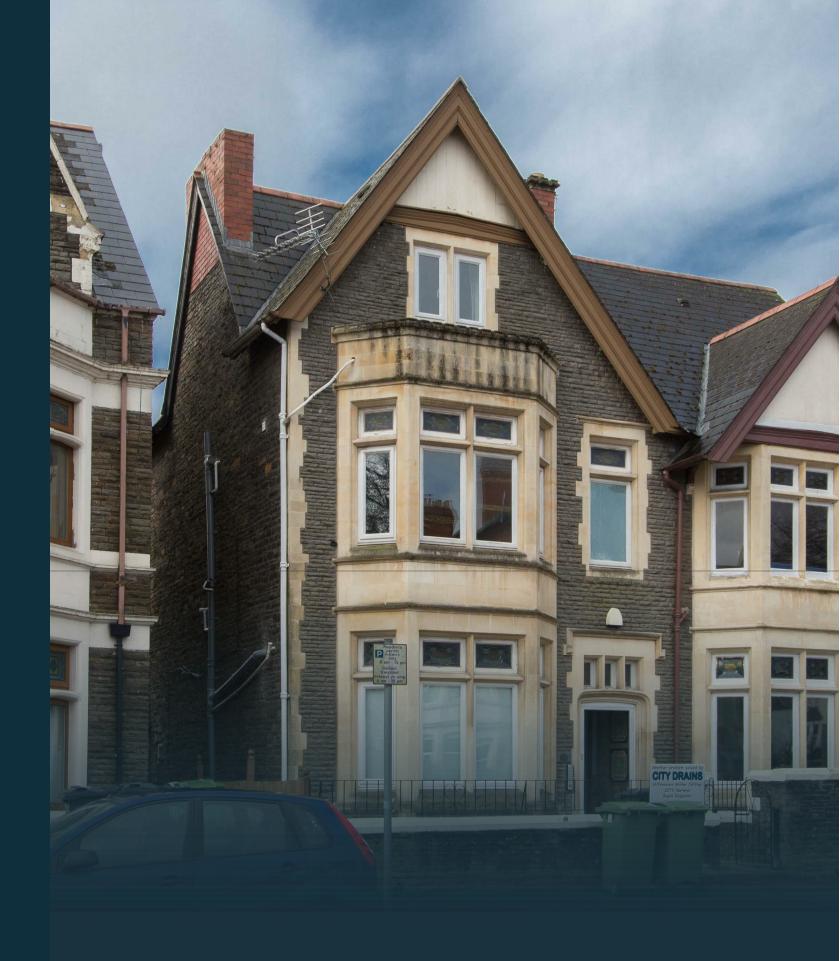

## MARLBOROUGH ROAD

## MARLBOROUGH ROAD PENYLAN, CF23 5BX - £850 PER MONTH

JeffreyRoss are delighted to offer to the rental market this quite superb, one bedroom GARDEN apartment on the everpopular and brilliantly conveniently located Marlborough Road, Penylan - just on the corner of Wellfield Road and across the street from Roath Rec. This ground-floor, rear apartment offers an excellent lounge / kitchen space with kitchen island, superb storage space and generously sized living area which is large enough to cater for two sofas. To the rear of the flat is a spacious double bedroom with excellent clothes storage space. To the front of the flat is a modern shower room, brilliant storage cupboard and a gorgeous entrance hallway which showcases a lovely, original tiled floor. Outside the property is a private courtyard - perfect for the forthcoming summer. A brilliant property that would work well for a couple.