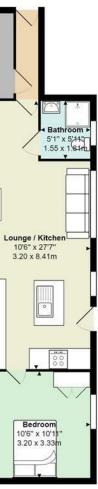

## Marlborough Road, Penylan

Total Area: 453 ft<sup>2</sup> ... 42.1 m<sup>2</sup>