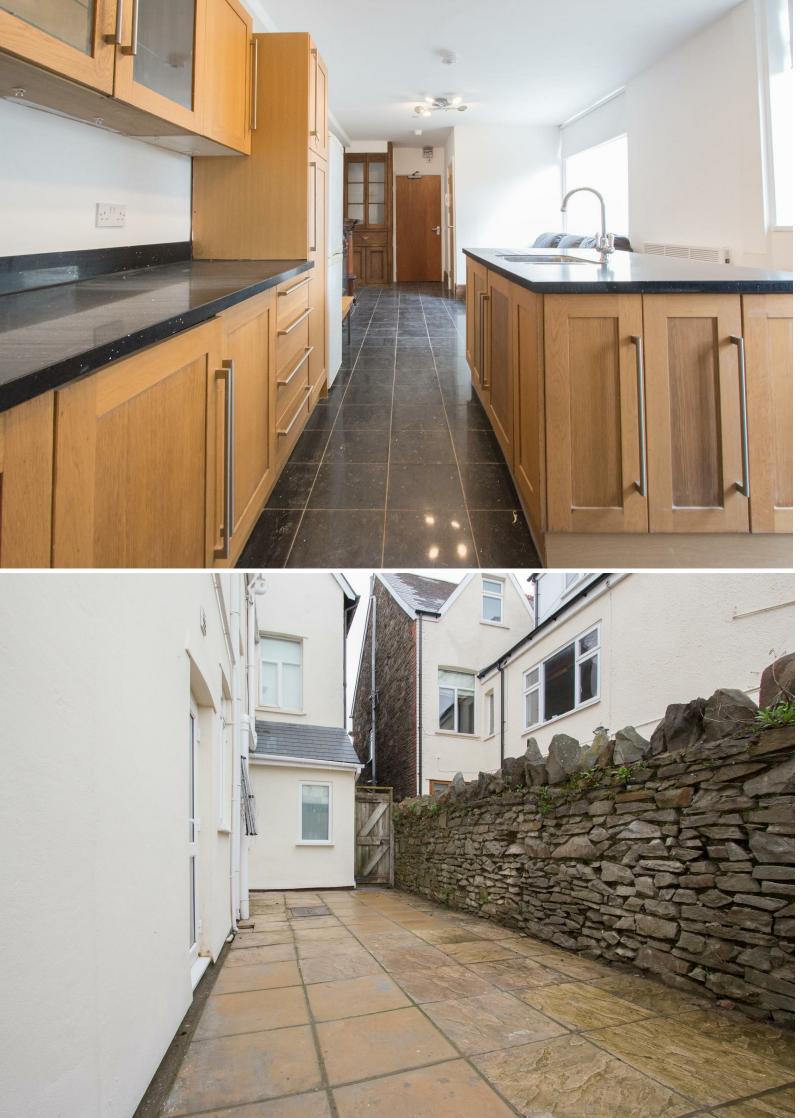

## MARLBOROUGH ROAD PENYLAN, CF23 5BX - £850 PER MONTH

JeffreyRoss are delighted to offer to the rental market this quite superb, one bedroom GARDEN apartment on the everpopular and brilliantly conveniently located Marlborough Road, Penylan - just on the corner of Wellfield Road and across the street from Roath Rec. This ground-floor, rear apartment offers an excellent lounge / kitchen space with kitchen island, superb storage space and generously sized living area which is large enough to cater for two sofas. To the rear of the flat is a spacious double bedroom with excellent clothes storage space. To the front of the flat is a modern shower room, brilliant storage cupboard and a gorgeous entrance hallway which showcases a lovely, original tiled floor. Outside the property is a private courtyard - perfect for the forthcoming summer. A brilliant property that would work well for a couple.